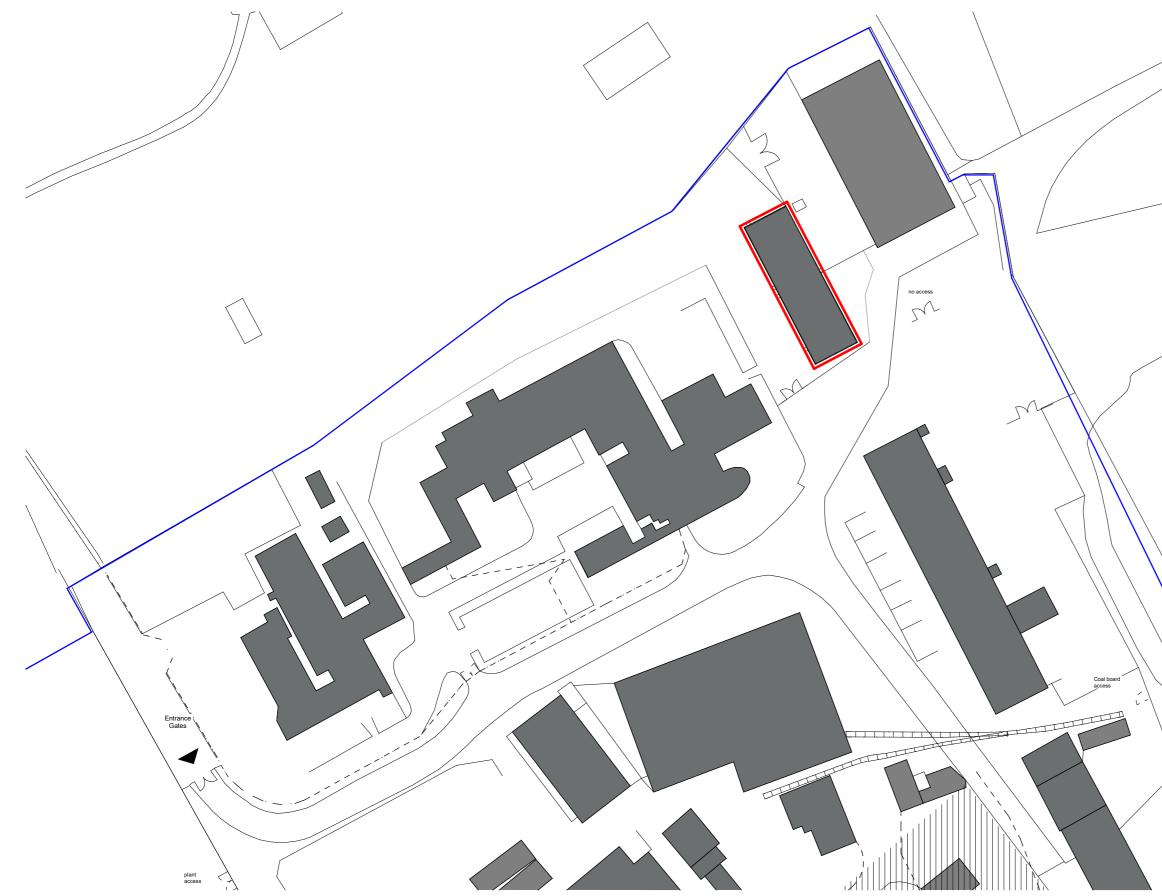

## Key

\_\_\_\_

Scheduling (Scheduled Ancient Monument) Ownership Boundary Site Boundary

CHECK ALL DIMENSIONS AND VERIFY ON SITE. REPORT ANY ERRORS OR OMISSIONS

## PLANNING

NOB TITLE: CHATTERLEY WHITFIELD, Biddulph Rd, Stoke-on-Trent ST6 8UW

DRAWING TITLE: Site Plan // Existing

SCALE: As indicated DRAWIN A1 JOB CODE: Project Number A111